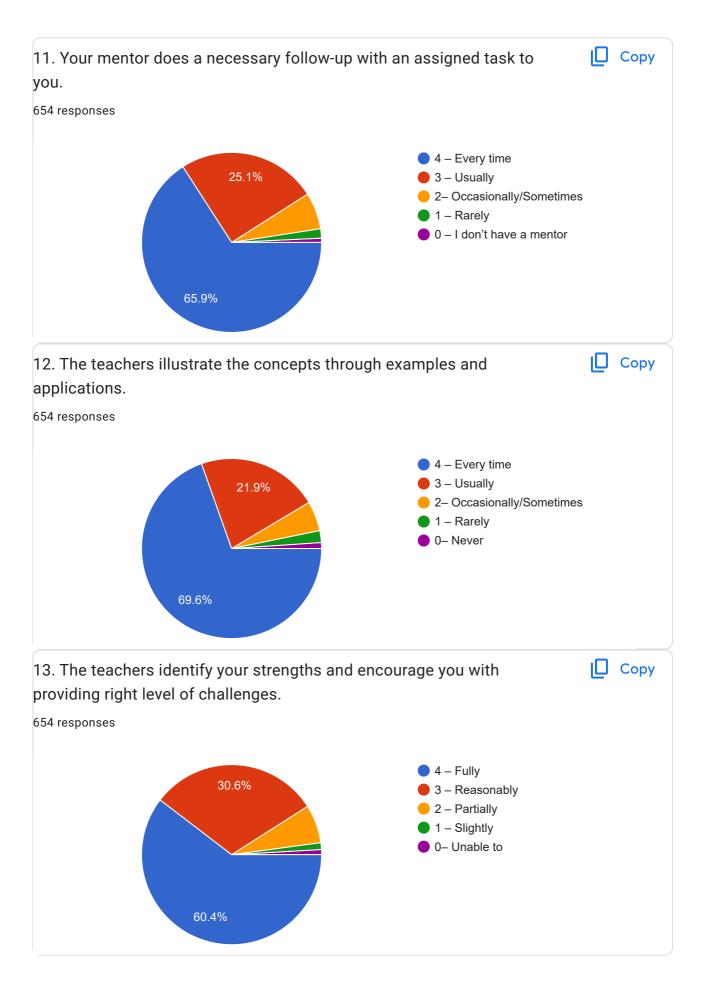

## Questionnaire

| 21. Give three observation / suggestions to improve the overall teaching – learning experience in your institution. |
|---------------------------------------------------------------------------------------------------------------------|
| 654 responses                                                                                                       |
| Good                                                                                                                |
| No                                                                                                                  |
| Excellent                                                                                                           |
| Super                                                                                                               |
| Excellent                                                                                                           |
| Good                                                                                                                |
| Nothing                                                                                                             |
| Very good                                                                                                           |
| Yes                                                                                                                 |
| Exlent                                                                                                              |
| Good teaching                                                                                                       |
| Nothing                                                                                                             |
| good                                                                                                                |
| Very good                                                                                                           |
| Good teaching                                                                                                       |
| Very well                                                                                                           |
| Good institute                                                                                                      |
| Great                                                                                                               |
| All good                                                                                                            |
| Well teaching friendly nature                                                                                       |
| Use better graphics and visual media to engage students well                                                        |