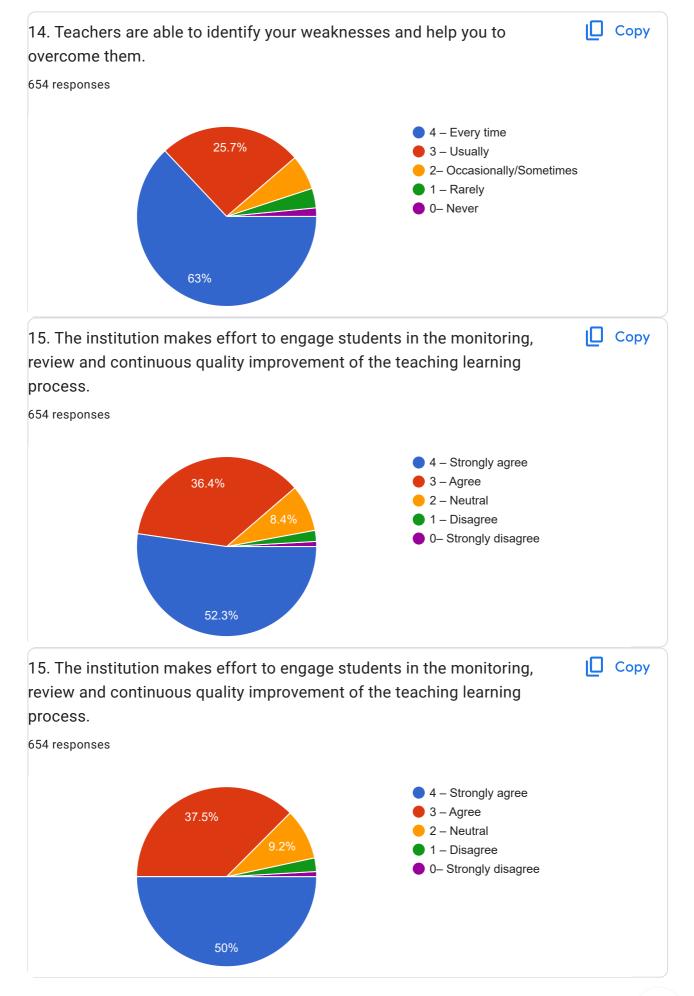

## Questionnaire

| 21. Give three observation / suggestions to improve the overall teaching – learning experience in your institution. |
|---------------------------------------------------------------------------------------------------------------------|
| 654 responses                                                                                                       |
| Good                                                                                                                |
| No                                                                                                                  |
| Excellent                                                                                                           |
| Super                                                                                                               |
| Excellent                                                                                                           |
| Good                                                                                                                |
| Nothing                                                                                                             |
| Very good                                                                                                           |
| Yes                                                                                                                 |
| Exlent                                                                                                              |
| Good teaching                                                                                                       |
| Nothing                                                                                                             |
| good                                                                                                                |
| Very good                                                                                                           |
| Good teaching                                                                                                       |
| Very well                                                                                                           |
| Good institute                                                                                                      |
| Great                                                                                                               |
| All good                                                                                                            |
| Well teaching friendly nature                                                                                       |
| Use better graphics and visual media to engage students well                                                        |