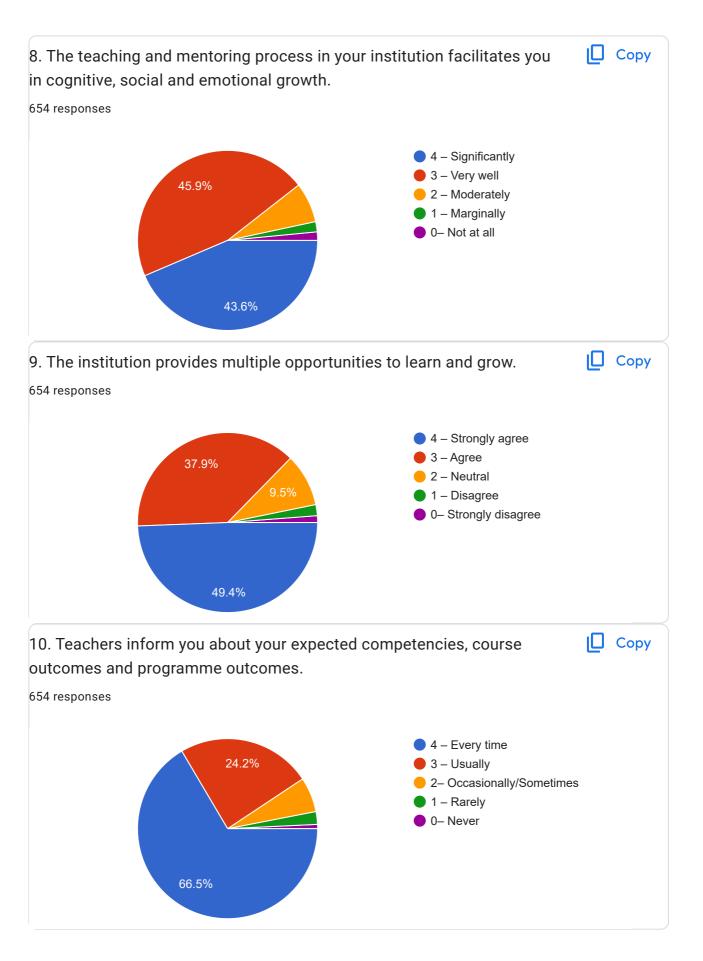

## Questionnaire

| 21. Give three observation / suggestions to improve the overall teaching – learning experience in your institution. |
|---------------------------------------------------------------------------------------------------------------------|
| 654 responses                                                                                                       |
| Good                                                                                                                |
| No                                                                                                                  |
| Excellent                                                                                                           |
| Super                                                                                                               |
| Excellent                                                                                                           |
| Good                                                                                                                |
| Nothing                                                                                                             |
| Very good                                                                                                           |
| Yes                                                                                                                 |
| Exlent                                                                                                              |
| Good teaching                                                                                                       |
| Nothing                                                                                                             |
| good                                                                                                                |
| Very good                                                                                                           |
| Good teaching                                                                                                       |
| Very well                                                                                                           |
| Good institute                                                                                                      |
| Great                                                                                                               |
| All good                                                                                                            |
| Well teaching friendly nature                                                                                       |
| Use better graphics and visual media to engage students well                                                        |