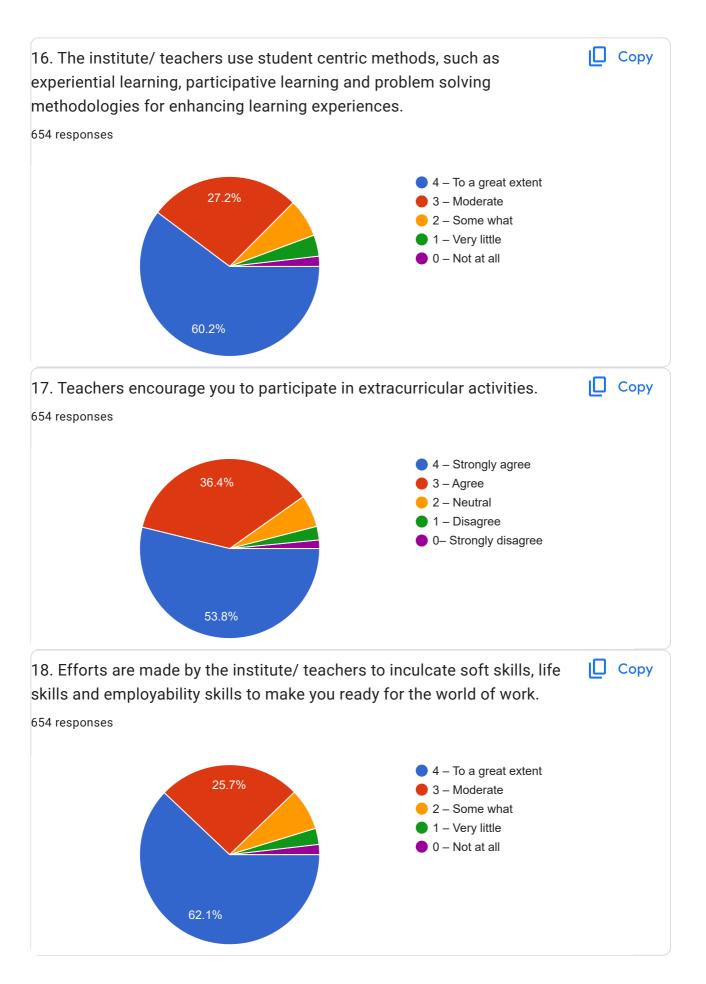

## Questionnaire

| 21. Give three observation / suggestions to improve the overall teaching – learning experience in your institution. |
|---------------------------------------------------------------------------------------------------------------------|
| 654 responses                                                                                                       |
| Good                                                                                                                |
| No                                                                                                                  |
| Excellent                                                                                                           |
| Super                                                                                                               |
| Excellent                                                                                                           |
| Good                                                                                                                |
| Nothing                                                                                                             |
| Very good                                                                                                           |
| Yes                                                                                                                 |
| Exlent                                                                                                              |
| Good teaching                                                                                                       |
| Nothing                                                                                                             |
| good                                                                                                                |
| Very good                                                                                                           |
| Good teaching                                                                                                       |
| Very well                                                                                                           |
| Good institute                                                                                                      |
| Great                                                                                                               |
| All good                                                                                                            |
| Well teaching friendly nature                                                                                       |
| Use better graphics and visual media to engage students well                                                        |